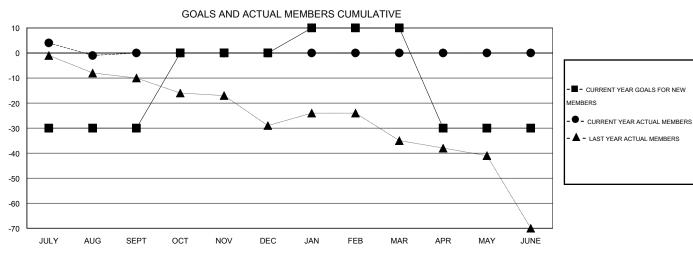

## **LOCATION PRINCE EDWARD ISLAND**

 $\mathsf{GMT}\;\mathsf{CA}\;2$ 

| DROPPED CLUBS: 0 |    | 8 CLUBS OF 77 ADDED 1 OR MORE<br>NEW MEMBERS | GENDER DISTRIBUTION  MALE 1,356 (77.84%) |              |     |
|------------------|----|----------------------------------------------|------------------------------------------|--------------|-----|
| DROPPED MEMBERS  |    |                                              | FEMALE                                   | 386 (22.16%) |     |
| DECEASED         | 2  | CLICK HERE FOR HEALTH ASSESSMENT DATA        | FAMILY UNIT MEMBERS                      |              | 269 |
| CLUB CANCELLED   | 0  |                                              |                                          |              | 134 |
| OTHER            | 24 |                                              |                                          |              |     |
| TOTAL            | 26 |                                              | NON-HEAD OF HOUSEHOLD                    |              | 135 |