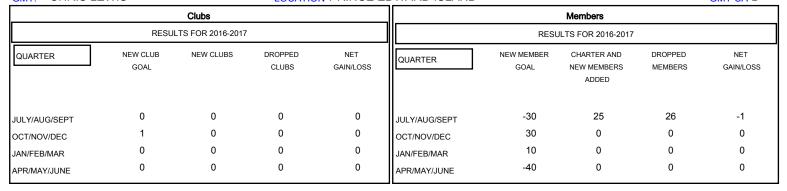

## **LOCATION PRINCE EDWARD ISLAND**

 $\mathsf{GMT}\;\mathsf{CA}\;2$ 

| DROPPED CLUBS: 0 |    | 8 CLUBS OF 77 ADDED 1 OR MORE<br>NEW MEMBERS | GENDER DISTRIBUTION  MALE 1,356 (77.84%) |              |     |
|------------------|----|----------------------------------------------|------------------------------------------|--------------|-----|
| DROPPED MEMBERS  |    |                                              | FEMALE                                   | 386 (22.16%) |     |
| DECEASED         | 2  | CLICK HERE FOR HEALTH ASSESSMENT DATA        | FAMILY UNIT MEMBERS                      |              | 269 |
| CLUB CANCELLED   | 0  |                                              |                                          |              | 134 |
| OTHER            | 24 |                                              |                                          |              |     |
| TOTAL            | 26 |                                              | NON-HEAD OF HOUSEHOLD                    |              | 135 |